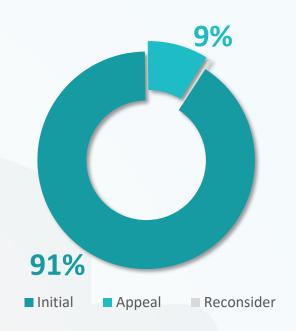

## **All Cases Report**

| Classification               | Initial | Appeal | Reconsider |  |  |
|------------------------------|---------|--------|------------|--|--|
| Zakat                        | 29,169  | 2,787  | 177        |  |  |
| Income Tax                   | 2,680   | 268    | 15         |  |  |
| Withholding Tax              | 1510    | 215    | 7          |  |  |
| Mixed Tax                    | 3,695   | 502    | 25         |  |  |
| VAT                          | 29,077  | 1,609  | 143        |  |  |
| Excise Tax                   | 364     | 5      | 1          |  |  |
| Real Estate Transactions Tax | 376     | 0      | 0          |  |  |
| Customs                      | 31,274  | 4,381  | 0          |  |  |
| Total                        | 98,145  | 9,767  | 368        |  |  |