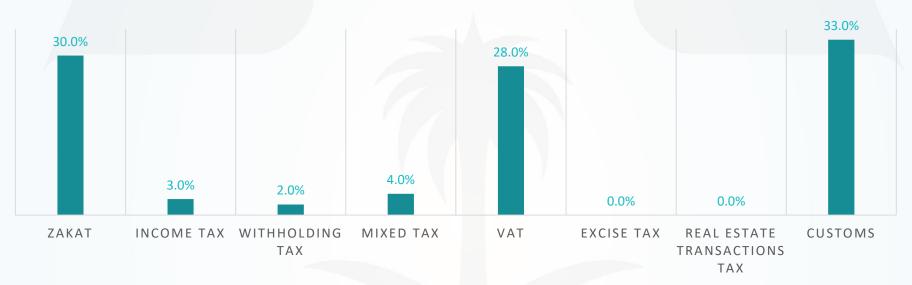

## **All Cases Report**

| Classification               | Initial | Appeal | Reconsider |  |  |
|------------------------------|---------|--------|------------|--|--|
| Zakat                        | 29,169  | 2,787  | 177        |  |  |
| Income Tax                   | 2,680   | 268    | 15         |  |  |
| Withholding Tax              | 1510    | 215    | 7          |  |  |
| Mixed Tax                    | 3,695   | 502    | 25         |  |  |
| VAT                          | 29,077  | 1,609  | 143        |  |  |
| Excise Tax                   | 364     | 5      | 1          |  |  |
| Real Estate Transactions Tax | 376     | 0      | 0          |  |  |
| Customs                      | 31,274  | 4,381  | 0          |  |  |
| Total                        | 98,145  | 9,767  | 368        |  |  |